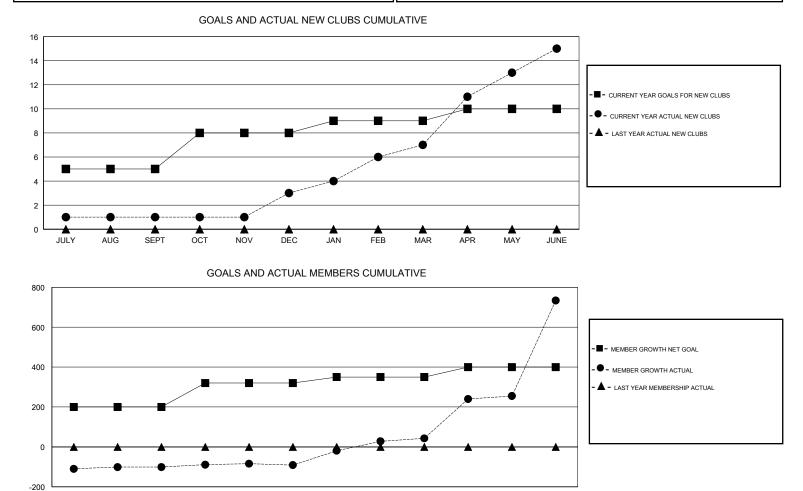

## JAYESH THAKKAR GMT:

| GMT: JAYESH THAKKAR   |               |           | LOCATION INDIA |                       |                           |                         | GMT CA                                             |
|-----------------------|---------------|-----------|----------------|-----------------------|---------------------------|-------------------------|----------------------------------------------------|
| Clubs                 |               |           |                | Members               |                           |                         |                                                    |
| RESULTS FOR 2017-2018 |               |           |                | RESULTS FOR 2017-2018 |                           |                         |                                                    |
| QUARTER               | NEW CLUB GOAL | NEW CLUBS | DROPPED CLUBS  | QUARTER               | MEMBER GROWTH NET<br>GOAL | MEMBER GROWTH<br>ACTUAL | DROPPED<br>MEMBERS ACTUAL<br>(including transfers) |
| JULY/AUG/SEPT         | 5             | 1         | 0              | JULY/AUG/SEPT         | 200                       | 53                      | 150                                                |
| OCT/NOV/DEC           | 3             | 2         | 1              | OCT/NOV/DEC           | 120                       | 77                      | 66                                                 |
| JAN/FEB/MAR           | 1             | 4         | 0              | JAN/FEB/MAR           | 30                        | 205                     | 64                                                 |
| APR/MAY/JUNE          | 1             | 8         | 0              | APR/MAY/JUNE          | 50                        | 988                     | 284                                                |